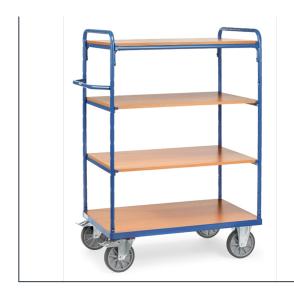

## **Product data sheet**

Article no.: 8202 Shelved trolley

## **Transport equipment**

Modular system: Shelved trolleys made of tubular and sectional steel, welded and powder coated blue RAL 5007, bolted construction. Ends of tubular construction, open. 1 fix and 3 variable shelves made of special wood material boards, surface beech grain. Variable use of shelves, in a grid of 100 mm. Capacity of shelf 90 kg. Wheels: 2 swivel and 2 fixed-wheel castors, TPE tyres, hubs with precision deep grove ball bearing. Swivel castors with wheel locks, according to the European Standard EN 1757-3 (safety of platform trolleys).