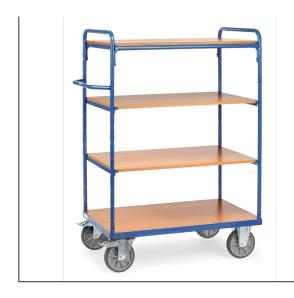

## **Product data sheet**

Article no.: 8203 Shelved trolley

## **Transport equipment**

Modular system: Shelved trolleys made of tubular and sectional steel, welded and powder coated blue RAL 5007, bolted construction. Ends of tubular construction, open. 1 fix and 3 variable shelves made of special wood material boards, surface beech grain. Variable use of shelves, in a grid of 100 mm. Capacity of shelf 90 kg. Wheels: 2 swivel and 2 fixed-wheel castors, TPE tyres, hubs with precision deep grove ball bearing. Swivel castors with wheel locks, according to the European Standard EN 1757-3 (safety of platform trolleys).

## **Technical Details:**

| Total load capacity (kg)       | 600                  |
|--------------------------------|----------------------|
| Load capacity per shelf (kg)   | 90                   |
| Length of usable platform (mm) | 1200                 |
| Width of usable platform (mm)  | 800                  |
| Total length (mm)              | 1369                 |
| Total width (mm)               | 809                  |
| Total height (mm)              | 1552                 |
| Shelf heights (mm)             | 269, 669, 1069, 1469 |
| Tyres                          | TPE                  |
| Wheel size (mm)                | 200 x 40             |
| Weight (kg)                    | 88                   |
| Country of origin              | Germany              |
| Warranty (years)               | 10                   |
| Customs tariff number          | 87168000             |
| GTIN                           | 4017976082035        |