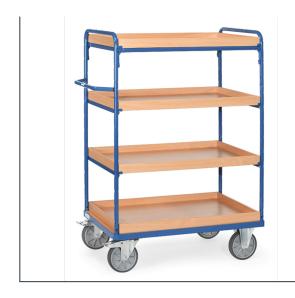

## **Product data sheet**

Article no.: 8220 Shelved trolley with boxes

## **Transport equipment**

Modular system: Shelved trolleys made of tubular and sectional steel, welded and powder-coated blue RAL 5007, bolted construction. Ends of tubular construction, open. 1 fix and 3 variable boxes made of special wood material boards, surface beech grain. Box height 60 mm. Variable use of boxes, in a grid of 100 mm. Capacity of boxes 120 kg. Wheels: 2 swivel and 2 fixed-wheel castors, TPE tyres, hubs with precision deep grove ball bearing. Swivel castors with wheel locks, according to the European Standard EN 1757-3 (safety of platform trolleys).