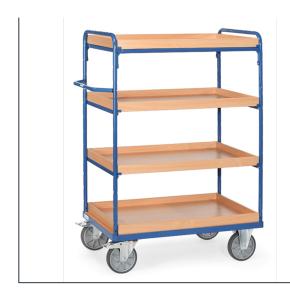

## **Product data sheet**

Article no.: 8221 Shelved trolley with boxes

## **Transport equipment**

Modular system: Shelved trolleys made of tubular and sectional steel, welded and powder-coated blue RAL 5007, bolted construction. Ends of tubular construction, open. 1 fix and 3 variable boxes made of special wood material boards, surface beech grain. Box height 60 mm. Variable use of boxes, in a grid of 100 mm. Capacity of boxes 120 kg. Wheels: 2 swivel and 2 fixed-wheel castors, TPE tyres, hubs with precision deep grove ball bearing. Swivel castors with wheel locks, according to the European Standard EN 1757-3 (safety of platform trolleys).

## **Technical Details:**

| Total load capacity (kg)       | 600                  |
|--------------------------------|----------------------|
| Load capacity per shelf (kg)   | 120                  |
| Length of usable platform (mm) | 965                  |
| Width of usable platform (mm)  | 555                  |
| Total length (mm)              | 1169                 |
| Total width (mm)               | 609                  |
| Total height (mm)              | 1552                 |
| Shelf heights (mm)             | 269, 669, 1069, 1469 |
| Tyres                          | TPE                  |
| Wheel size (mm)                | 200 x 40             |
| Weight (kg)                    | 73                   |
| Country of origin              | Germany              |
| Warranty (years)               | 10                   |
| Customs tariff number          | 87168000             |
| GTIN                           | 4017976082219        |