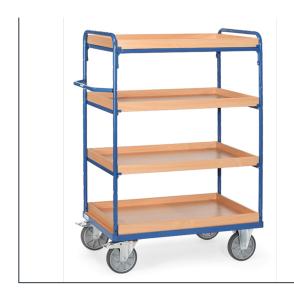

## **Product data sheet**

Article no.: 8222 Shelved trolley with boxes

## **Transport equipment**

Modular system: Shelved trolleys made of tubular and sectional steel, welded and powder-coated blue RAL 5007, bolted construction. Ends of tubular construction, open. 1 fix and 3 variable boxes made of special wood material boards, surface beech grain. Box height 60 mm. Variable use of boxes, in a grid of 100 mm. Capacity of boxes 120 kg. Wheels: 2 swivel and 2 fixed-wheel castors, TPE tyres, hubs with precision deep grove ball bearing. Swivel castors with wheel locks, according to the European Standard EN 1757-3 (safety of platform trolleys).