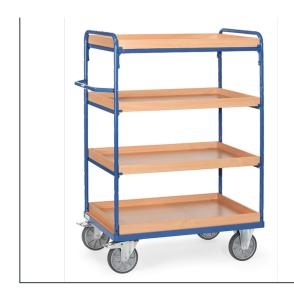

## **Product data sheet**

Article no.: 8223 Shelved trolley with boxes

## **Transport equipment**

Modular system: Shelved trolleys made of tubular and sectional steel, welded and powder-coated blue RAL 5007, bolted construction. Ends of tubular construction, open. 1 fix and 3 variable boxes made of special wood material boards, surface beech grain. Box height 60 mm. Variable use of boxes, in a grid of 100 mm. Capacity of boxes 120 kg. Wheels: 2 swivel and 2 fixed-wheel castors, TPE tyres, hubs with precision deep grove ball bearing. Swivel castors with wheel locks, according to the European Standard EN 1757-3 (safety of platform trolleys).

## **Technical Details:**

| Total load capacity (kg)       | 600                  |
|--------------------------------|----------------------|
| Load capacity per shelf (kg)   | 120                  |
| Length of usable platform (mm) | 1165                 |
| Width of usable platform (mm)  | 755                  |
| Total length (mm)              | 1369                 |
| Total width (mm)               | 809                  |
| Total height (mm)              | 1552                 |
| Shelf heights (mm)             | 269, 669, 1069, 1469 |
| Tyres                          | TPE                  |
| Wheel size (mm)                | 200 x 40             |
| Weight (kg)                    | 100                  |
| Country of origin              | Germany              |
| Warranty (years)               | 10                   |
| Customs tariff number          | 87168000             |
| GTIN                           | 4017976082233        |