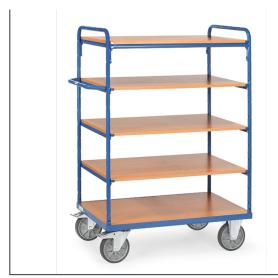

## **Product data sheet**

Article no.: 8240 Shelved trolley

Modular system: Shelved trolleys made of tubular and sectional steel, welded and powder coated blue RAL 5007, bolted construction. Ends of tubular construction, open. 1 fix and 4 variable shelves made of special wood material boards, surface beech grain. Variable use of shelves, in a grid of 100 mm. Capacity of shelf 90 kg. Wheels: 2 swivel and 2 fixed-wheel castors, TPE tyres, hubs with precision deep grove ball bearing. Swivel castors with wheel locks, according to the European Standard EN 1757-3 (safety of platform trolleys).

## **Technical Details:**

| Total load capacity (kg)       | 500                       |
|--------------------------------|---------------------------|
| Load capacity per shelf (kg)   | 90                        |
| Length of usable platform (mm) | 850                       |
| Width of usable platform (mm)  | 500                       |
| Total length (mm)              | 1019                      |
| Total width (mm)               | 509                       |
| Total height (mm)              | 1511                      |
| Shelf heights (mm)             | 228, 528, 828, 1128, 1428 |
| Tyres                          | TPE                       |
| Wheel size (mm)                | 160 x 40                  |
| Weight (kg)                    | 57                        |
| Country of origin              | Germany                   |
| Warranty (years)               | 10                        |
| Customs tariff number          | 87168000                  |
| GTIN                           | 4017976082400             |