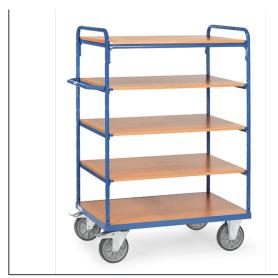

## **Product data sheet**

Article no.: 8243 Shelved trolley

Modular system: Shelved trolleys made of tubular and sectional steel, welded and powder coated blue RAL 5007, bolted construction. Ends of tubular construction, open. 1 fix and 4 variable shelves made of special wood material boards, surface beech grain. Variable use of shelves, in a grid of 100 mm. Capacity of shelf 90 kg. Wheels: 2 swivel and 2 fixed-wheel castors, TPE tyres, hubs with precision deep grove ball bearing. Swivel castors with wheel locks, according to the European Standard EN 1757-3 (safety of platform trolleys).

## **Technical Details:**

| Total load capacity (kg)       | 600                       |
|--------------------------------|---------------------------|
| Load capacity per shelf (kg)   | 90                        |
| Length of usable platform (mm) | 1200                      |
| Width of usable platform (mm)  | 800                       |
| Total length (mm)              | 1369                      |
| Total width (mm)               | 809                       |
| Total height (mm)              | 1552                      |
| Shelf heights (mm)             | 269, 569, 869, 1169, 1469 |
| Tyres                          | TPE                       |
| Wheel size (mm)                | 200 x 40                  |
| Weight (kg)                    | 102                       |
| Country of origin              | Germany                   |
| Warranty (years)               | 10                        |
| Customs tariff number          | 87168000                  |
| GTIN                           | 4017976082431             |
|                                | 1                         |