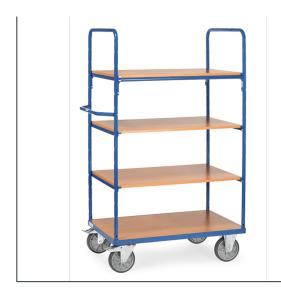

## **Product data sheet**

Article no.: 8301 Shelved trolley

## **Transport equipment**

Modular system: Shelved trolleys made of tubular and sectional steel, welded and powder coated blue RAL 5007, bolted construction. Ends of tubular construction, open. 1 fix and 3 variable shelves made of special wood material boards, surface beech grain. Variable use of shelves, in a grid of 100 mm. Capacity of shelf 90 kg. Wheels: 2 swivel and 2 fixed-wheel castors, TPE tyres, hubs with precision deep grove ball bearing. Swivel castors with wheel locks, according to the European Standard EN 1757-3 (safety of platform trolleys).

## **Technical Details:**

| Total load capacity (kg)       | 600                  |
|--------------------------------|----------------------|
| Load capacity per shelf (kg)   | 90                   |
| Length of usable platform (mm) | 1000                 |
| Width of usable platform (mm)  | 600                  |
| Total length (mm)              | 1169                 |
| Total width (mm)               | 609                  |
| Total height (mm)              | 1800                 |
| Shelf heights (mm)             | 269, 669, 1069, 1469 |
| Tyres                          | TPE                  |
| Wheel size (mm)                | 200 x 40             |
| Weight (kg)                    | 64                   |
| Country of origin              | Germany              |
| Warranty (years)               | 10                   |
| Customs tariff number          | 87168000             |
| GTIN                           | 4017976083018        |