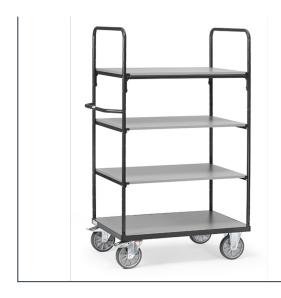

## **Product data sheet**

Article no.: 8303/7016 Shelved trolley "GREY EDITION"

Modular system: Shelved trolleys made of tubular and sectional steel, welded and powder coated anthracite grey RAL 7016, bolted construction. Ends of tubular construction, open. 1 fix and 3 variable shelves made of special wood material boards, surface grey. Variable use of shelves, in a grid of 100 mm. Capacity of shelf 90 kg. Wheels: 2 swivel and 2 fixed-wheel castors, TPE tyres, hubs with precision deep grove ball bearing. Swivel castors with wheel locks, according to the European Standard EN 1757-3 (safety of platform trolleys).

## **Technical Details:**

| Total load capacity (kg)       | 600                  |
|--------------------------------|----------------------|
| Load capacity per shelf (kg)   | 90                   |
| Length of usable platform (mm) | 1200                 |
| Width of usable platform (mm)  | 800                  |
| Total length (mm)              | 1369                 |
| Total width (mm)               | 809                  |
| Total height (mm)              | 1800                 |
| Shelf heights (mm)             | 269, 669, 1069, 1469 |
| Tyres                          | TPE                  |
| Wheel size (mm)                | 200 x 40             |
| Weight (kg)                    | 86                   |
| Country of origin              | Germany              |
| Warranty (years)               | 10                   |
| Customs tariff number          | 87168000             |
| GTIN                           | 4017976383033        |