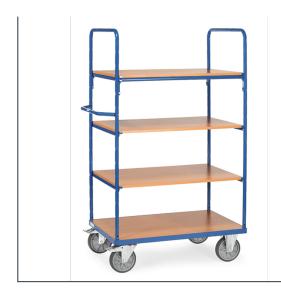

## **Product data sheet**

Article no.: 8303 Shelved trolley

## **Transport equipment**

Modular system: Shelved trolleys made of tubular and sectional steel, welded and powder coated blue RAL 5007, bolted construction. Ends of tubular construction, open. 1 fix and 3 variable shelves made of special wood material boards, surface beech grain. Variable use of shelves, in a grid of 100 mm. Capacity of shelf 90 kg. Wheels: 2 swivel and 2 fixed-wheel castors, TPE tyres, hubs with precision deep grove ball bearing. Swivel castors with wheel locks, according to the European Standard EN 1757-3 (safety of platform trolleys).

## **Technical Details:**

| Total load capacity (kg)       | 600                  |
|--------------------------------|----------------------|
| Load capacity per shelf (kg)   | 90                   |
| Length of usable platform (mm) | 1200                 |
| Width of usable platform (mm)  | 800                  |
| Total length (mm)              | 1369                 |
| Total width (mm)               | 809                  |
| Total height (mm)              | 1800                 |
| Shelf heights (mm)             | 269, 669, 1069, 1469 |
| Tyres                          | TPE                  |
| Wheel size (mm)                | 200 x 40             |
| Weight (kg)                    | 86                   |
| Country of origin              | Germany              |
| Warranty (years)               | 10                   |
| Customs tariff number          | 87168000             |
| GTIN                           | 4017976083032        |