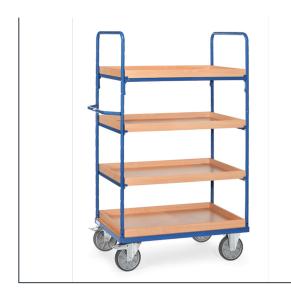

## **Product data sheet**

Article no.: 8321 Shelved trolley with boxes

## **Transport equipment**

Modular system: Shelved trolleys made of tubular and sectional steel, welded and powder-coated blue RAL 5007, bolted construction. Ends of tubular construction, open. 1 fix and 3 variable boxes made of special wood material boards, surface beech grain. Box height 60 mm. Variable use of boxes, in a grid of 100 mm. Capacity of boxes 120 kg. Wheels: 2 swivel and 2 fixed-wheel castors, TPE tyres, hubs with precision deep grove ball bearing. Swivel castors with wheel locks, according to the European Standard EN 1757-3 (safety of platform trolleys).

## **Technical Details:**

| Total load capacity (kg)       | 600                  |
|--------------------------------|----------------------|
| Load capacity per shelf (kg)   | 120                  |
| Length of usable platform (mm) | 965                  |
| Width of usable platform (mm)  | 555                  |
| Total length (mm)              | 1169                 |
| Total width (mm)               | 609                  |
| Total height (mm)              | 1800                 |
| Shelf heights (mm)             | 269, 669, 1069, 1469 |
| Tyres                          | TPE                  |
| Wheel size (mm)                | 200 x 40             |
| Weight (kg)                    | 74                   |
| Country of origin              | Germany              |
| Warranty (years)               | 10                   |
| Customs tariff number          | 87168000             |
| GTIN                           | 4017976083216        |