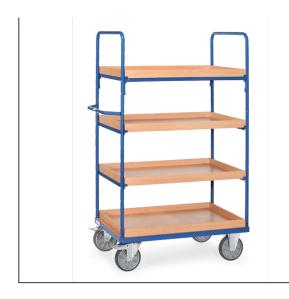

## **Product data sheet**

Article no.: 8322 Shelved trolley with boxes

## **Transport equipment**

Modular system: Shelved trolleys made of tubular and sectional steel, welded and powder-coated blue RAL 5007, bolted construction. Ends of tubular construction, open. 1 fix and 3 variable boxes made of special wood material boards, surface beech grain. Box height 60 mm. Variable use of boxes, in a grid of 100 mm. Capacity of boxes 120 kg. Wheels: 2 swivel and 2 fixed-wheel castors, TPE tyres, hubs with precision deep grove ball bearing. Swivel castors with wheel locks, according to the European Standard EN 1757-3 (safety of platform trolleys).

## **Technical Details:**

| Total load capacity (kg)       | 600                  |
|--------------------------------|----------------------|
| Load capacity per shelf (kg)   | 120                  |
| Length of usable platform (mm) | 965                  |
| Width of usable platform (mm)  | 655                  |
| Total length (mm)              | 1169                 |
| Total width (mm)               | 709                  |
| Total height (mm)              | 1800                 |
| Shelf heights (mm)             | 269, 669, 1069, 1469 |
| Tyres                          | TPE                  |
| Wheel size (mm)                | 200 x 40             |
| Weight (kg)                    | 82                   |
| Country of origin              | Germany              |
| Warranty (years)               | 10                   |
| Customs tariff number          | 87168000             |
| GTIN                           | 4017976083223        |