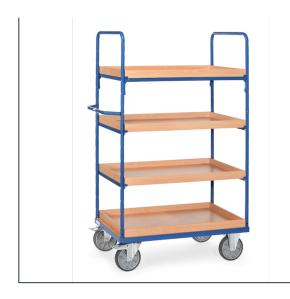

## **Product data sheet**

Article no.: 8323 Shelved trolley with boxes

## **Transport equipment**

Modular system: Shelved trolleys made of tubular and sectional steel, welded and powder-coated blue RAL 5007, bolted construction. Ends of tubular construction, open. 1 fix and 3 variable boxes made of special wood material boards, surface beech grain. Box height 60 mm. Variable use of boxes, in a grid of 100 mm. Capacity of boxes 120 kg. Wheels: 2 swivel and 2 fixed-wheel castors, TPE tyres, hubs with precision deep grove ball bearing. Swivel castors with wheel locks, according to the European Standard EN 1757-3 (safety of platform trolleys).

## **Technical Details:**

| Total load capacity (kg)       | 600                  |
|--------------------------------|----------------------|
| Load capacity per shelf (kg)   | 120                  |
| Length of usable platform (mm) | 1165                 |
| Width of usable platform (mm)  | 755                  |
| Total length (mm)              | 1369                 |
| Total width (mm)               | 809                  |
| Total height (mm)              | 1800                 |
| Shelf heights (mm)             | 269, 669, 1069, 1469 |
| Tyres                          | TPE                  |
| Wheel size (mm)                | 200 x 40             |
| Weight (kg)                    | 101                  |
| Country of origin              | Germany              |
| Warranty (years)               | 10                   |
| Customs tariff number          | 87168000             |
| GTIN                           | 4017976083230        |