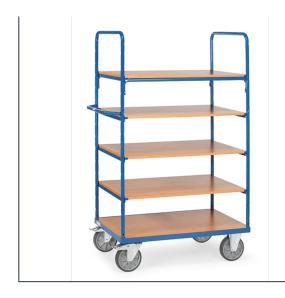

## **Product data sheet**

Article no.: 8342 Shelved trolley

## **Transport equipment**

Modular system: Shelved trolleys made of tubular and sectional steel, welded and powder coated blue RAL 5007, bolted construction. Ends of tubular construction, open. 1 fix and 4 variable shelves made of special wood material boards, surface beech grain. Variable use of shelves, in a grid of 100 mm. Capacity of shelf 90 kg. Wheels: 2 swivel and 2 fixed-wheel castors, TPE tyres, hubs with precision deep grove ball bearing. Swivel castors with wheel locks, according to the European Standard EN 1757-3 (safety of platform trolleys).

## **Technical Details:**

| Total load capacity (kg)       | 600                       |
|--------------------------------|---------------------------|
| Load capacity per shelf (kg)   | 90                        |
| Length of usable platform (mm) | 1000                      |
| Width of usable platform (mm)  | 700                       |
| Total length (mm)              | 1169                      |
| Total width (mm)               | 709                       |
| Total height (mm)              | 1800                      |
| Shelf heights (mm)             | 269, 569, 869, 1169, 1469 |
| Tyres                          | TPE                       |
| Wheel size (mm)                | 200 x 40                  |
| Weight (kg)                    | 83                        |
| Country of origin              | Germany                   |
| Warranty (years)               | 10                        |
| Customs tariff number          | 87168000                  |
| GTIN                           | 4017976083421             |