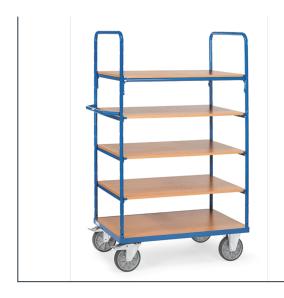

## **Product data sheet**

Article no.: 8343 Shelved trolley

## **Transport equipment**

Modular system: Shelved trolleys made of tubular and sectional steel, welded and powder coated blue RAL 5007, bolted construction. Ends of tubular construction, open. 1 fix and 4 variable shelves made of special wood material boards, surface beech grain. Variable use of shelves, in a grid of 100 mm. Capacity of shelf 90 kg. Wheels: 2 swivel and 2 fixed-wheel castors, TPE tyres, hubs with precision deep grove ball bearing. Swivel castors with wheel locks, according to the European Standard EN 1757-3 (safety of platform trolleys).

## **Technical Details:**

| Total load capacity (kg)       | 600                       |
|--------------------------------|---------------------------|
| Load capacity per shelf (kg)   | 90                        |
| Length of usable platform (mm) | 1200                      |
| Width of usable platform (mm)  | 800                       |
| Total length (mm)              | 1369                      |
| Total width (mm)               | 809                       |
| Total height (mm)              | 1800                      |
| Shelf heights (mm)             | 269, 569, 869, 1169, 1469 |
| Tyres                          | TPE                       |
| Wheel size (mm)                | 200 x 40                  |
| Weight (kg)                    | 104                       |
| Country of origin              | Germany                   |
| Warranty (years)               | 10                        |
| Customs tariff number          | 87168000                  |
| GTIN                           | 4017976083438             |