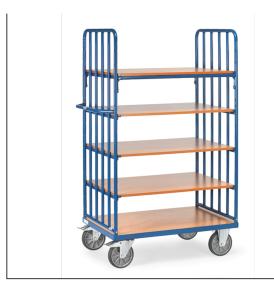

## **Product data sheet**

Article no.: 8351 Shelved trolley with tubes

Modular system: Shelved trolleys made of tubular and sectional steel, welded and powder coated blue RAL 5007, bolted construction. Ends of tubular construction with intermediate uprights at intervals of approx. 130 mm. 1 fix and 4 variable shelves made of special wood material boards, surface beech grain. Variable use of shelves, in a grid of 100 mm. Capacity of shelf 90 kg. Wheels: 2 swivel and 2 fixed-wheel castors, TPE tyres, hubs with precision deep grove ball bearing. Swivel castors with wheel locks, according to the European Standard EN 1757-3 (safety of platform trolleys).