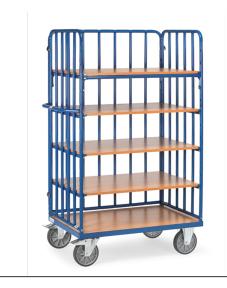

## **Product data sheet**

Article no.: 8351-1 Shelved trolley with tubes

Modular system: Shelved trolleys made of tubular and sectional steel, welded and powder-coated blue RAL 5007, bolted construction. Ends and 1 side of tubular construction with intermediate uprights at intervals of approx. 130 mm. 1 fix and 4 variable shelves made of special wood material boards, surface beech grain. Variable use of shelves, in a grid of 100 mm. Capacity of shelf 90 kg. Wheels: 2 swivel and 2 fixed-wheel castors, TPE tyres, hubs with precision deep grove ball bearing. Swivel castors with wheel locks, according to the European Standard EN 1757-3 (safety of platform trolleys).

## **Technical Details:**

| Total load capacity (kg)       | 600                       |
|--------------------------------|---------------------------|
| Load capacity per shelf (kg)   | 90                        |
| Length of usable platform (mm) | 1000                      |
| Width of usable platform (mm)  | 600                       |
| Total length (mm)              | 1169                      |
| Total width (mm)               | 630                       |
| Total height (mm)              | 1800                      |
| Shelf heights (mm)             | 269, 569, 869, 1169, 1469 |
| Tyres                          | TPE                       |
| Wheel size (mm)                | 200 x 40                  |
| Weight (kg)                    | 95                        |
| Country of origin              | Germany                   |
| Warranty (years)               | 10                        |
| Customs tariff number          | 87168000                  |
| GTIN                           | 4017976835112             |