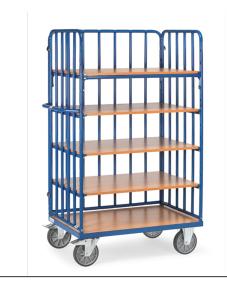

## **Product data sheet**

Article no.: 8352-1 Shelved trolley with tubes

Modular system: Shelved trolleys made of tubular and sectional steel, welded and powder-coated blue RAL 5007, bolted construction. Ends and 1 side of tubular construction with intermediate uprights at intervals of approx. 130 mm. 1 fix and 4 variable shelves made of special wood material boards, surface beech grain. Variable use of shelves, in a grid of 100 mm. Capacity of shelf 90 kg. Wheels: 2 swivel and 2 fixed-wheel castors, TPE tyres, hubs with precision deep grove ball bearing. Swivel castors with wheel locks, according to the European Standard EN 1757-3 (safety of platform trolleys).

## **Technical Details:**

| 600                       |
|---------------------------|
| 90                        |
| 1000                      |
| 700                       |
| 1169                      |
| 730                       |
| 1800                      |
| 269, 569, 869, 1169, 1469 |
| TPE                       |
| 200 x 40                  |
| 107                       |
| Germany                   |
| 10                        |
| 87168000                  |
| 4017976835211             |
|                           |