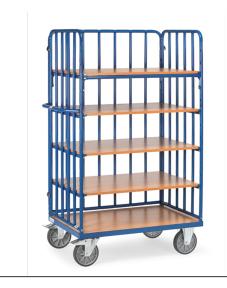

## **Product data sheet**

Article no.: 8353-1 Shelved trolley with tubes

Modular system: Shelved trolleys made of tubular and sectional steel, welded and powder-coated blue RAL 5007, bolted construction. Ends and 1 side of tubular construction with intermediate uprights at intervals of approx. 130 mm. 1 fix and 4 variable shelves made of special wood material boards, surface beech grain. Variable use of shelves, in a grid of 100 mm. Capacity of shelf 90 kg. Wheels: 2 swivel and 2 fixed-wheel castors, TPE tyres, hubs with precision deep grove ball bearing. Swivel castors with wheel locks, according to the European Standard EN 1757-3 (safety of platform trolleys).

## **Technical Details:**

| Total load capacity (kg)       | 600                       |
|--------------------------------|---------------------------|
| Load capacity per shelf (kg)   | 90                        |
| Length of usable platform (mm) | 1200                      |
| Width of usable platform (mm)  | 800                       |
| Total length (mm)              | 1369                      |
| Total width (mm)               | 830                       |
| Total height (mm)              | 1800                      |
| Shelf heights (mm)             | 269, 569, 869, 1169, 1469 |
| Tyres                          | TPE                       |
| Wheel size (mm)                | 200 x 40                  |
| Weight (kg)                    | 128                       |
| Country of origin              | Germany                   |
| Warranty (years)               | 10                        |
| Customs tariff number          | 87168000                  |
| GTIN                           | 4017976835310             |