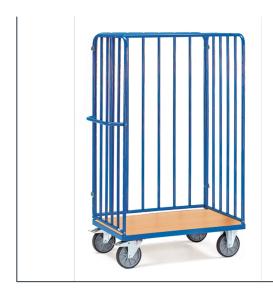

## **Product data sheet**

Article no.: 8381-1 Parcel cart with tubular construction

Made of tubular and sectional steel, welded and powder-coated blue RAL 5007, bolted construction. Ends of tubular construction with intermediate uprights at intervals of approx. 130 mm. Detachable side panel. Platform made of special wood material boards, surface beech grain. Wheels: 2 swivel and 2 fixed-wheel castors, TPE tyres, hubs with precision deep grove ball bearing. Swivel castors with wheel locks, according to the European Standard EN 1757-3 (safety of platform trolleys).

## **Technical Details:**

| Total load capacity (kg)        | 600                   |
|---------------------------------|-----------------------|
| Length of usable platform (mm)  | 1000                  |
| Width of usable platform (mm)   | 600                   |
| Height of loading platform (mm) | 269                   |
| Total length (mm)               | 1169                  |
| Total width (mm)                | 630                   |
| Total height (mm)               | 1800                  |
| Tyres                           | TPE                   |
| Wheel size (mm)                 | 200 x 40              |
| Version                         | offen mit Rohrstreben |
| Weight (kg)                     | 58                    |
| Country of origin               | Germany               |
| Warranty (years)                | 10                    |
| Customs tariff number           | 87168000              |
| GTIN                            | 4017976838113         |