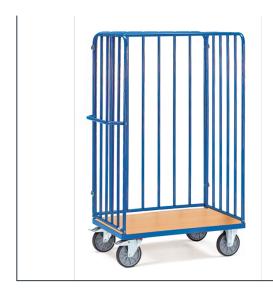

## **Product data sheet**

Article no.: 8382-1 Parcel cart with tubular construction

## **Transport equipment**

Made of tubular and sectional steel, welded and powder-coated blue RAL 5007, bolted construction. Ends of tubular construction with intermediate uprights at intervals of approx. 130 mm. Detachable side panel. Platform made of special wood material boards, surface beech grain. Wheels: 2 swivel and 2 fixed-wheel castors, TPE tyres, hubs with precision deep grove ball bearing. Swivel castors with wheel locks, according to the European Standard EN 1757-3 (safety of platform trolleys).