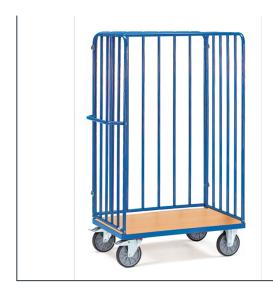

## **Product data sheet**

Article no.: 8383-1 Parcel cart with tubular construction

Made of tubular and sectional steel, welded and powder-coated blue RAL 5007, bolted construction. Ends of tubular construction with intermediate uprights at intervals of approx. 130 mm. Detachable side panel. Platform made of special wood material boards, surface beech grain. Wheels: 2 swivel and 2 fixed-wheel castors, TPE tyres, hubs with precision deep grove ball bearing. Swivel castors with wheel locks, according to the European Standard EN 1757-3 (safety of platform trolleys).

## **Technical Details:**

| Total load capacity (kg)        | 600                   |
|---------------------------------|-----------------------|
| Length of usable platform (mm)  | 1200                  |
| Width of usable platform (mm)   | 800                   |
| Height of loading platform (mm) | 269                   |
| Total length (mm)               | 1369                  |
| Total width (mm)                | 830                   |
| Total height (mm)               | 1800                  |
| Tyres                           | TPE                   |
| Wheel size (mm)                 | 200 x 40              |
| Version                         | offen mit Rohrstreben |
| Weight (kg)                     | 70                    |
| Country of origin               | Germany               |
| Warranty (years)                | 10                    |
| Customs tariff number           | 87168000              |
| GTIN                            | 4017976838311         |