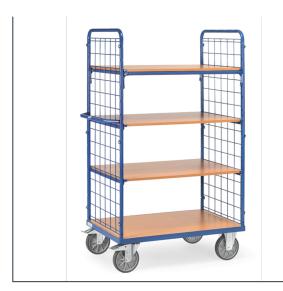

## **Product data sheet**

Article no.: 8411 Shelved trolley with wire lattice

Modular system: Made of tubular and sectional steel, welded and powder coated blue RAL 5007, bolted construction. End panels closed, made of wire lattice 100 x 100 x 5 mm. 1 fix and 3 variable shelves made of special wood material boards, surface beech grain. Variable use of shelves, in a grid of 100 mm. Capacity of shelf 90 kg. Wheels: 2 swivel and 2 fixed-wheel castors, TPE tyres, hubs with precision deep grove ball bearing. Swivel castors with wheel locks, according to the European Standard EN 1757-3 (safety of platform trolleys).

## **Technical Details:**

| Total load capacity (kg)       | 600                  |
|--------------------------------|----------------------|
| Load capacity per shelf (kg)   | 90                   |
| Length of usable platform (mm) | 1000                 |
| Width of usable platform (mm)  | 600                  |
| Total length (mm)              | 1169                 |
| Total width (mm)               | 609                  |
| Total height (mm)              | 1800                 |
| Shelf heights (mm)             | 269, 669, 1069, 1469 |
| Tyres                          | TPE                  |
| Wheel size (mm)                | 200 x 40             |
| Weight (kg)                    | 74                   |
| Country of origin              | Germany              |
| Warranty (years)               | 10                   |
| Customs tariff number          | 87168000             |
| GΠN                            | 4017976084114        |