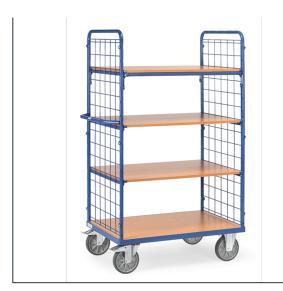

## **Product data sheet**

Article no.: 8412 Shelved trolley with wire lattice

Modular system: Made of tubular and sectional steel, welded and powder coated blue RAL 5007, bolted construction. End panels closed, made of wire lattice 100 x 100 x 5 mm. 1 fix and 3 variable shelves made of special wood material boards, surface beech grain. Variable use of shelves, in a grid of 100 mm. Capacity of shelf 90 kg. Wheels: 2 swivel and 2 fixed-wheel castors, TPE tyres, hubs with precision deep grove ball bearing. Swivel castors with wheel locks, according to the European Standard EN 1757-3 (safety of platform trolleys).

## **Technical Details:**

| Total load capacity (kg)       | 600                                                                                                            |
|--------------------------------|----------------------------------------------------------------------------------------------------------------|
| Load capacity per shelf (kg)   | 90                                                                                                             |
| Length of usable platform (mm) | 1000                                                                                                           |
| Width of usable platform (mm)  | 700                                                                                                            |
| Total length (mm)              | 1169                                                                                                           |
| Total width (mm)               | 709                                                                                                            |
| Total height (mm)              | 1800                                                                                                           |
| Shelf heights (mm)             | 269, 669, 1069, 1469                                                                                           |
| Tyres                          | TPE                                                                                                            |
| Wheel size (mm)                | 200 x 40                                                                                                       |
| Weight (kg)                    | 79                                                                                                             |
| Country of origin              | Germany                                                                                                        |
| Warranty (years)               | 10                                                                                                             |
| Customs tariff number          | 87168000                                                                                                       |
| GTIN                           | 4017976984124                                                                                                  |
|                                | I de la construcción de la constru |