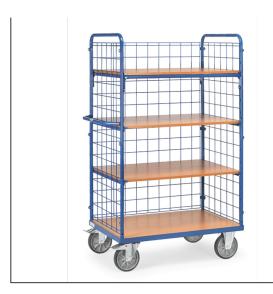

## **Product data sheet**

**fetra**<sup>®</sup> ••••• Transport equipment

Modular system: Made of tubular and sectional steel, welded and powder coated blue RAL 5007, bolted construction. Ends and 1 side closed, made of wire lattice 100 x 100 x 5 mm. 1 fix and 3 variable shelves made of special wood material boards, surface beech grain. Variable use of shelves, in a grid of 100 mm. Capacity of shelf 90 kg. Wheels: 2 swivel and 2 fixed-wheel castors, TPE tyres, hubs with precision deep grove ball bearing. Swivel castors with wheel locks, according to the European Standard EN 1757-3 (safety of platform trolleys).

## **Technical Details:**

| Total load capacity (kg)       | 600                  |
|--------------------------------|----------------------|
| Load capacity per shelf (kg)   | 90                   |
| Length of usable platform (mm) | 1000                 |
| Width of usable platform (mm)  | 700                  |
| Total length (mm)              | 1169                 |
| Total width (mm)               | 709                  |
| Total height (mm)              | 1800                 |
| Shelf heights (mm)             | 269, 669, 1069, 1469 |
| Tyres                          | TPE                  |
| Wheel size (mm)                | 200 x 40             |
| Weight (kg)                    | 84                   |
| Country of origin              | Germany              |
| Warranty (years)               | 10                   |
| Customs tariff number          | 87168000             |
| GTIN                           | 4017976841212        |