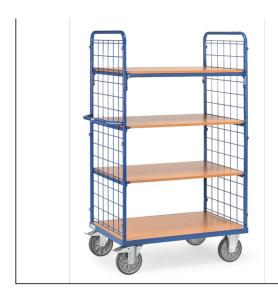

## **Product data sheet**

Article no.: 8413 Shelved trolley with wire lattice

Modular system: Made of tubular and sectional steel, welded and powder coated blue RAL 5007, bolted construction. End panels closed, made of wire lattice 100 x 100 x 5 mm. 1 fix and 3 variable shelves made of special wood material boards, surface beech grain. Variable use of shelves, in a grid of 100 mm. Capacity of shelf 90 kg. Wheels: 2 swivel and 2 fixed-wheel castors, TPE tyres, hubs with precision deep grove ball bearing. Swivel castors with wheel locks, according to the European Standard EN 1757-3 (safety of platform trolleys).