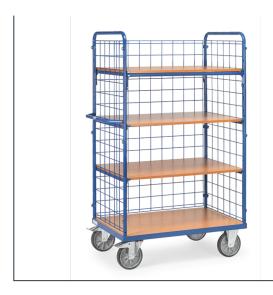

## **Product data sheet**

Article no.: 8413-1 Shelved trolley with wire lattice

Modular system: Made of tubular and sectional steel, welded and powder coated blue RAL 5007, bolted construction. Ends and 1 side closed, made of wire lattice 100 x 100 x 5 mm. 1 fix and 3 variable shelves made of special wood material boards, surface beech grain. Variable use of shelves, in a grid of 100 mm. Capacity of shelf 90 kg. Wheels: 2 swivel and 2 fixed-wheel castors, TPE tyres, hubs with precision deep grove ball bearing. Swivel castors with wheel locks, according to the European Standard EN 1757-3 (safety of platform trolleys).

## **Technical Details:**

| Total load capacity (kg)       | 600                  |
|--------------------------------|----------------------|
| Load capacity per shelf (kg)   | 90                   |
| Length of usable platform (mm) | 1200                 |
| Width of usable platform (mm)  | 800                  |
| Total length (mm)              | 1369                 |
| Total width (mm)               | 809                  |
| Total height (mm)              | 1800                 |
| Shelf heights (mm)             | 269, 669, 1069, 1469 |
| Tyres                          | TPE                  |
| Wheel size (mm)                | 200 x 40             |
| Weight (kg)                    | 103                  |
| Country of origin              | Germany              |
| Warranty (years)               | 10                   |
| Customs tariff number          | 87168000             |
| GTIN                           | 4017976841311        |