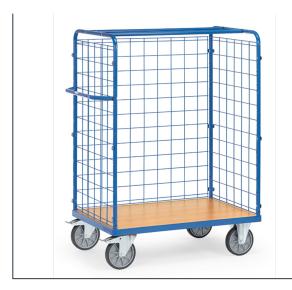

## **Product data sheet**

Article no.: 8481-1 Parcel cart with wire lattice

Made of tubular and sectional steel, welded and powder coated blue RAL 5007, bolted construction. Ends and 1 side made of wire lattice 100 x 100 x 5 mm. Platform made of special wood material boards, surface beech grain. Wheels: 2 swivel and 2 fixed-wheel castors, TPE tyres, hubs with precision deep grove ball bearing. Swivel castors with wheel locks, according to the European Standard EN 1757-3 (safety of platform trolleys).

## **Technical Details:**

| Total load capacity (kg)        | 600                   |
|---------------------------------|-----------------------|
| Length of usable platform (mm)  | 1000                  |
| Width of usable platform (mm)   | 600                   |
| Height of loading platform (mm) | 269                   |
| Total length (mm)               | 1169                  |
| Total width (mm)                | 609                   |
| Total height (mm)               | 1552                  |
| Tyres                           | TPE                   |
| Wheel size (mm)                 | 200 x 40              |
| Version                         | offen mit Drahtgitter |
| Weight (kg)                     | 44                    |
| Country of origin               | Germany               |
| Warranty (years)                | 10                    |
| Customs tariff number           | 87168000              |
| GTIN                            | 4017976184814         |
|                                 |                       |