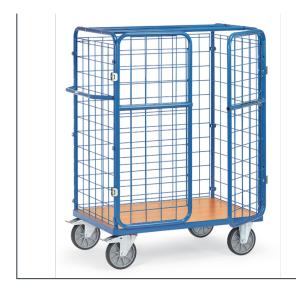

## **Product data sheet**

Article no.: 8481-3 Parcel cart with double wing doors

Made of tubular and sectional steel, welded and powder coated blue RAL 5007, bolted construction. Ends and 1 side made of wire lattice 100 x 100 x 5 mm. With double wing doors at the open side panel. Tubular steel frame with wire lattice 100 x 100 x 5 mm. Integrated bolt lock, doors lockable with padlock (not included in delivery), wing doors turnable till side panels. Platform made of special wood material boards, surface beech grain. Wheels: 2 swivel and 2 fixed-wheel castors, TPE tyres, hubs with precision deep grove ball bearing. Swivel castors with wheel locks, according to the European Standard EN 1757-3 (safety of platform trolleys).