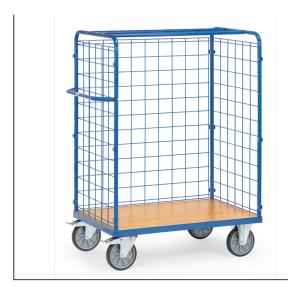

## **Product data sheet**

Article no.: 8482-1 Parcel cart with wire lattice

## **Transport equipment**

Made of tubular and sectional steel, welded and powder coated blue RAL 5007, bolted construction. Ends and 1 side made of wire lattice 100 x 100 x 5 mm. Platform made of special wood material boards, surface beech grain. Wheels: 2 swivel and 2 fixed-wheel castors, TPE tyres, hubs with precision deep grove ball bearing. Swivel castors with wheel locks, according to the European Standard EN 1757-3 (safety of platform trolleys).