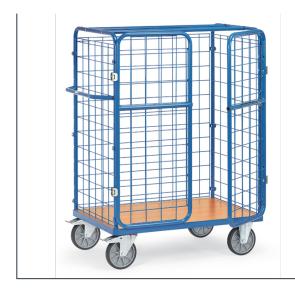

## **Product data sheet**

Article no.: 8482-3 Parcel cart with double wing doors

Made of tubular and sectional steel, welded and powder coated blue RAL 5007, bolted construction. Ends and 1 side made of wire lattice 100 x 100 x 5 mm. With double wing doors at the open side panel. Tubular steel frame with wire lattice 100 x 100 x 5 mm. Integrated bolt lock, doors lockable with padlock (not included in delivery), wing doors turnable till side panels. Platform made of special wood material boards, surface beech grain. Wheels: 2 swivel and 2 fixed-wheel castors, TPE tyres, hubs with precision deep grove ball bearing. Swivel castors with wheel locks, according to the European Standard EN 1757-3 (safety of platform trolleys).