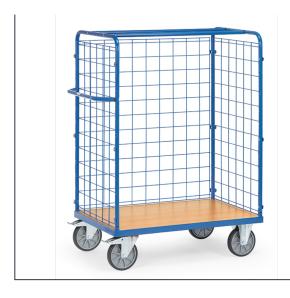

## **Product data sheet**

Article no.: 8483-1 Parcel cart with wire lattice

## **Transport equipment**

Made of tubular and sectional steel, welded and powder coated blue RAL 5007, bolted construction. Ends and 1 side made of wire lattice 100 x 100 x 5 mm. Platform made of special wood material boards, surface beech grain. Wheels: 2 swivel and 2 fixed-wheel castors, TPE tyres, hubs with precision deep grove ball bearing. Swivel castors with wheel locks, according to the European Standard EN 1757-3 (safety of platform trolleys).