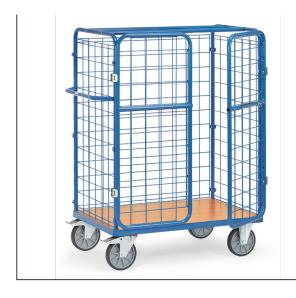

## **Product data sheet**

Article no.: 8483-3 Parcel cart with double wing doors

Made of tubular and sectional steel, welded and powder coated blue RAL 5007, bolted construction. Ends and 1 side made of wire lattice 100 x 100 x 5 mm. With double wing doors at the open side panel. Tubular steel frame with wire lattice 100 x 100 x 5 mm. Integrated bolt lock, doors lockable with padlock (not included in delivery), wing doors turnable till side panels. Platform made of special wood material boards, surface beech grain. Wheels: 2 swivel and 2 fixed-wheel castors, TPE tyres, hubs with precision deep grove ball bearing. Swivel castors with wheel locks, according to the European Standard EN 1757-3 (safety of platform trolleys).