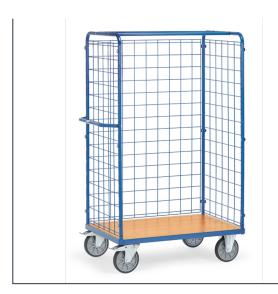

## **Product data sheet**

Article no.: 8581-1 Parcel cart with wire lattice

Made of tubular and sectional steel, welded and powder coated blue RAL 5007, bolted construction. Ends and 1 side made of wire lattice 100 x 100 x 5 mm. Platform made of special wood material boards, surface beech grain. Wheels: 2 swivel and 2 fixed-wheel castors, TPE tyres, hubs with precision deep grove ball bearing. Swivel castors with wheel locks, according to the European Standard EN 1757-3 (safety of platform trolleys).