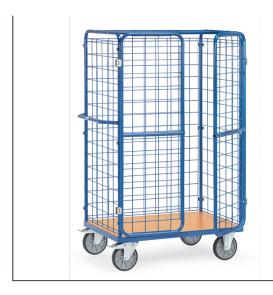

## **Product data sheet**

Article no.: 8581-3 Parcel cart with double wing doors

Made of tubular and sectional steel, welded and powder coated blue RAL 5007, bolted construction. Ends and 1 side made of wire lattice 100 x 100 x 5 mm. With double wing doors at the open side panel. Tubular steel frame with wire lattice 100 x 100 x 5 mm. Integrated bolt lock, doors lockable with padlock (not included in delivery), wing doors turnable till side panels. Platform made of special wood material boards, surface beech grain. Wheels: 2 swivel and 2 fixed-wheel castors, TPE tyres, hubs with precision deep grove ball bearing. Swivel castors with wheel locks, according to the European Standard EN 1757-3 (safety of platform trolleys).