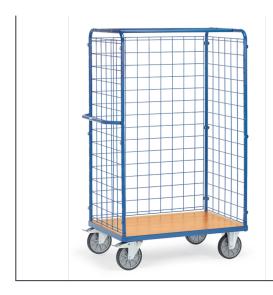

## **Product data sheet**

Article no.: 8582-1 Parcel cart with wire lattice

**Transport equipment** 

Made of tubular and sectional steel, welded and powder coated blue RAL 5007, bolted construction. Ends and 1 side made of wire lattice 100 x 100 x 5 mm. Platform made of special wood material boards, surface beech grain. Wheels: 2 swivel and 2 fixed-wheel castors, TPE tyres, hubs with precision deep grove ball bearing. Swivel castors with wheel locks, according to the European Standard EN 1757-3 (safety of platform trolleys).