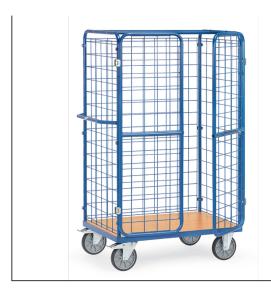

## **Product data sheet**

Article no.: 8582-3 Parcel cart with double wing doors

## **Transport equipment**

Made of tubular and sectional steel, welded and powder coated blue RAL 5007, bolted construction. Ends and 1 side made of wire lattice 100 x 100 x 5 mm. With double wing doors at the open side panel. Tubular steel frame with wire lattice 100 x 100 x 5 mm. Integrated bolt lock, doors lockable with padlock (not included in delivery), wing doors turnable till side panels. Platform made of special wood material boards, surface beech grain. Wheels: 2 swivel and 2 fixed-wheel castors, TPE tyres, hubs with precision deep grove ball bearing. Swivel castors with wheel locks, according to the European Standard EN 1757-3 (safety of platform trolleys).