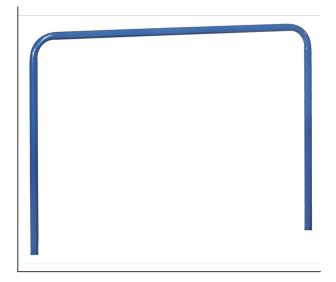

## **Product data sheet**

Article no.: 9016 Insertable tubular support

**Transport equipment** 

Insertable tubular supports for fetra trolleys for sheet material 4465 + 4465-1, and stands for sheet material 4365. The tubular supports are simply inserted into the holes (bearings) provided for them. Therefore they can be repositioned at any time without tools. At ordering, please ensure that the correct length and desired height match the trolley.

## **Technical Details:**

| Total length (mm)     | 1600          |
|-----------------------|---------------|
| Total height (mm)     | 900           |
| Weight (kg)           | 8,5           |
| Country of origin     | Germany       |
| Warranty (years)      | 10            |
| Customs tariff number | 73269098      |
| GTIN                  | 4017976020204 |
|                       |               |