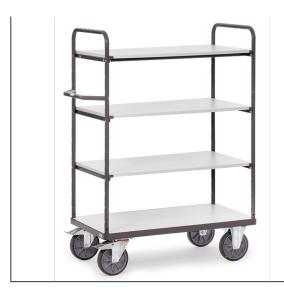

## **Product data sheet**

Article no.: 9200 ESD-shelved trolley

Electrostatic discharge construction (ESD = Electrostatic Discharge). Tubular steel and sectional steel welded, conductive powder coating, slate grey. Screw and plug type construction. 1 fix and 2 variable shelves made of electrically conductive wooden material according to DIN 68765, light grey. 2 swivel and 2 fixed-wheel castors. Wheels electrically conductive (anti-static) with TPE-ESD tyres (thermoplastic elastomer). Hubs with precision deep groove ball bearing. Maximum comfort: Very low starting, rolling and swivelling resistance. Low noise operation on level floors. Tyres are non-marking. Castors with wheel lock, according to the European Standard EN 1757-3 (safety of platform trolleys). Capacity per shelve 50 kg.