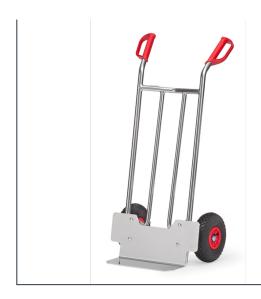

## **Product data sheet**

Article no.: A1115L Aluminium truck

**Transport equipment** 

Aluminium trucks made of tubular aluminium with alu blades, very light and handy to use. Aluminum sheet shovel mountable, therefore exchangeable. Pneumatic tyres on synthetic rims, hubs with roller bearings. Flat packed delivery.

## **Technical Details:**

| Total load capacity (kg)                                       | 150                            |
|----------------------------------------------------------------|--------------------------------|
| Blade width (mm)                                               | 400                            |
| Blade depth (mm)                                               | 150                            |
| Total width (mm)                                               | 590                            |
| Total depth (mm)                                               | 500                            |
| Total height (mm)                                              | 1150                           |
| Tyres                                                          | Pneumatic                      |
| .,                                                             | Theumatic                      |
| Wheel size (mm)                                                | 260 x 85                       |
| •                                                              |                                |
| Wheel size (mm)                                                | 260 x 85                       |
| Wheel size (mm) Weight (kg)                                    | 260 x 85<br>8                  |
| Wheel size (mm) Weight (kg) Country of origin                  | 260 x 85<br>8<br>Germany       |
| Wheel size (mm) Weight (kg) Country of origin Warranty (years) | 260 x 85<br>8<br>Germany<br>10 |