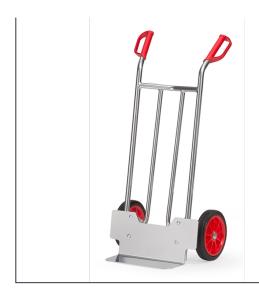

## **Product data sheet**

Article no.: A1115V Aluminium truck

**Transport equipment** 

Aluminium trucks made of tubular aluminium with alu blades, very light and handy to use. Aluminum sheet shovel mountable, therefore exchangeable. Pneumatic tyres on synthetic rims, hubs with roller bearings. Flat packed delivery.

## **Technical Details:**

| Total load capacity (kg) | 150           |
|--------------------------|---------------|
| Blade width (mm)         | 400           |
| Blade depth (mm)         | 150           |
| Total width (mm)         | 590           |
| Total depth (mm)         | 500           |
| Total height (mm)        | 1150          |
| Tyres                    | Solid rubber  |
| Wheel size (mm)          | 260 x 56      |
| Weight (kg)              | 11            |
| Country of origin        | Germany       |
| Warranty (years)         | 10            |
| Customs tariff number    | 87168000      |
| GTIN                     | 4017976111155 |
|                          |               |