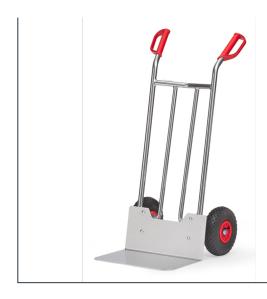

## **Product data sheet**

Article no.: A1116L Aluminium truck

**Transport equipment** 

Aluminium trucks made of tubular aluminium with alu blades, very light and handy to use. Aluminum sheet shovel mountable, therefore exchangeable. Pneumatic tyres on synthetic rims, hubs with roller bearings. Flat packed delivery.