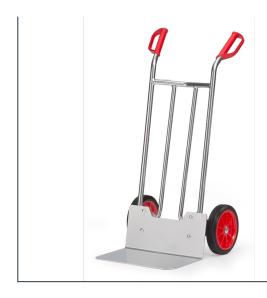

## **Product data sheet**

Article no.: A1116V Aluminium truck

**Transport equipment** 

Aluminium trucks made of tubular aluminium with alu blades, very light and handy to use. Aluminum sheet shovel mountable, therefore exchangeable. Pneumatic tyres on synthetic rims, hubs with roller bearings. Flat packed delivery.

## **Technical Details:**

| Total load capacity (kg) | 150           |
|--------------------------|---------------|
| Blade width (mm)         | 480           |
| Blade depth (mm)         | 300           |
| Total width (mm)         | 590           |
| Total depth (mm)         | 650           |
| Total height (mm)        | 1150          |
| Tyres                    | Solid rubber  |
| Wheel size (mm)          | 260 x 56      |
| Weight (kg)              | 12            |
| Country of origin        | Germany       |
| Warranty (years)         | 10            |
| Customs tariff number    | 87168000      |
| GTIN                     | 4017976311166 |
|                          |               |