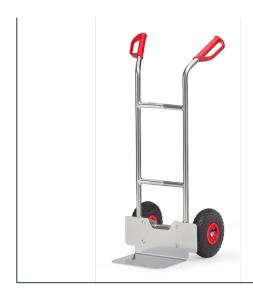

## **Product data sheet**

Article no.: A1125L Aluminium truck

**Transport equipment** 

Aluminium trucks made of tubular aluminium with alu blades, very light and handy to use. Aluminum sheet shovel mountable, therefore exchangeable. Curved top bar and transversal struts. For safe transport of circular items such as rolls, cans, buckets etc. Pneumatic tyres on synthetic rims, hubs with roller bearings. Flat packed delivery.

## **Technical Details:**

| Total load capacity (kg)                         | 150           |
|--------------------------------------------------|---------------|
| Blade width (mm)                                 | 320           |
| Blade depth (mm)                                 | 250           |
| Total width (mm)                                 | 570           |
| Total depth (mm)                                 | 537           |
| Total height (mm)                                | 1150          |
| Tyres                                            | Pneumatic     |
|                                                  |               |
| Wheel size (mm)                                  | 260 x 85      |
| Wheel size (mm)<br>Weight (kg)                   | 260 x 85<br>9 |
|                                                  |               |
| Weight (kg)                                      | 9             |
| Weight (kg)  Country of origin                   | 9<br>Germany  |
| Weight (kg)  Country of origin  Warranty (years) | 9 Germany 10  |