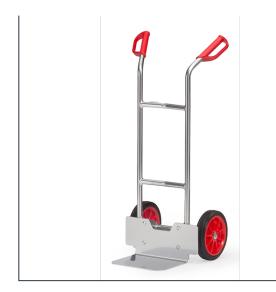

## **Product data sheet**

Article no.: A1125V Aluminium truck

Aluminium trucks made of tubular aluminium with alu blades, very light and handy to use. Aluminum sheet shovel mountable, therefore exchangeable. Curved top bar and transversal struts. For safe transport of circular items such as rolls, cans, buckets etc. Pneumatic tyres on synthetic rims, hubs with roller bearings. Flat packed delivery.

## **Technical Details:**

| Total load capacity (kg) | 150           |
|--------------------------|---------------|
| Blade width (mm)         | 320           |
| Blade depth (mm)         | 250           |
| Total width (mm)         | 570           |
| Total depth (mm)         | 537           |
| Total height (mm)        | 1150          |
| Tyres                    | Solid rubber  |
| Wheel size (mm)          | 260 x 56      |
| Weight (kg)              | 12            |
| Country of origin        | Germany       |
| Warranty (years)         | 10            |
| Customs tariff number    | 87168000      |
| GTIN                     | 4017976211251 |
|                          |               |