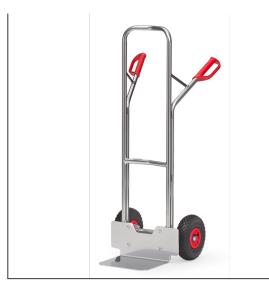

## **Product data sheet**

Article no.: A1325L Aluminium truck

Aluminium trucks made of tubular aluminium with alu blades, very light and handy to use. Aluminum sheet shovel mountable, therefore exchangeable. Curved top bar and transversal struts. For safe transport of circular items such as rolls, cans, buckets etc. Pneumatic tyres on synthetic rims, hubs with roller bearings. Flat packed delivery.

## **Technical Details:**

| Total load capacity (kg) | 200           |
|--------------------------|---------------|
| Blade width (mm)         | 320           |
| Blade depth (mm)         | 250           |
| Total width (mm)         | 590           |
| Total depth (mm)         | 609           |
| Total height (mm)        | 1300          |
| Tyres                    | Pneumatic     |
| Wheel size (mm)          | 260 x 85      |
| Weight (kg)              | 9             |
| Country of origin        | Germany       |
| Warranty (years)         | 10            |
| Customs tariff number    | 87168000      |
| GTIN                     | 4017976513256 |
|                          |               |