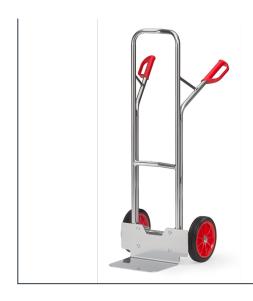

## **Product data sheet**

Article no.: A1325V Aluminium truck

**Transport equipment** 

Aluminium trucks made of tubular aluminium with alu blades, very light and handy to use. Aluminum sheet shovel mountable, therefore exchangeable. Curved top bar and transversal struts. For safe transport of circular items such as rolls, cans, buckets etc. Pneumatic tyres on synthetic rims, hubs with roller bearings. Flat packed delivery.

## **Technical Details:**

| Total load capacity (kg) | 200          |
|--------------------------|--------------|
| Blade width (mm)         | 320          |
| Blade depth (mm)         | 250          |
| Total width (mm)         | 590          |
| Total depth (mm)         | 609          |
| Total height (mm)        | 1300         |
| Tyres                    | Solid rubber |
| Wheel size (mm)          | 260 x 56     |
| Weight (kg)              | 12           |
|                          | Commonweal   |
| Country of origin        | Germany      |
| Warranty (years)         | 10           |
|                          |              |
| Warranty (years)         | 10           |