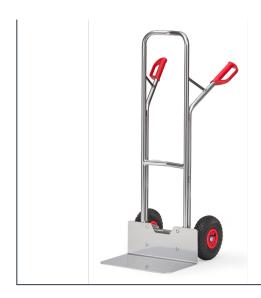

## **Product data sheet**

Article no.: A1326L Aluminium truck

**Transport equipment** 

Aluminium trucks made of tubular aluminium with alu blades, very light and handy to use. Aluminum sheet shovel mountable, therefore exchangeable. Curved top bar and transversal struts. For safe transport of circular items such as rolls, cans, buckets etc. Pneumatic tyres on synthetic rims, hubs with roller bearings. Flat packed delivery.