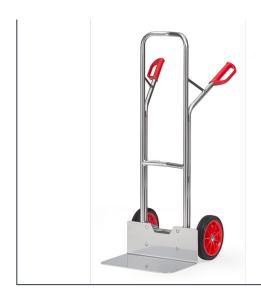

## **Product data sheet**

Article no.: A1326V Aluminium truck

**Transport equipment** 

Aluminium trucks made of tubular aluminium with alu blades, very light and handy to use. Aluminum sheet shovel mountable, therefore exchangeable. Curved top bar and transversal struts. For safe transport of circular items such as rolls, cans, buckets etc. Pneumatic tyres on synthetic rims, hubs with roller bearings. Flat packed delivery.

## **Technical Details:**

| Total load capacity (kg)               | 200            |
|----------------------------------------|----------------|
| Blade width (mm)                       | 480            |
| Blade depth (mm)                       | 300            |
| Total width (mm)                       | 590            |
| Total depth (mm)                       | 659            |
| Total height (mm)                      | 1300           |
| Tyres                                  | Solid rubber   |
| Wheel size (mm)                        | 260 x 56       |
| Weight (kg)                            | 13             |
| Country of origin                      | Germany        |
|                                        |                |
| Warranty (years)                       | 10             |
| Warranty (years) Customs tariff number | 10<br>87168000 |
|                                        |                |